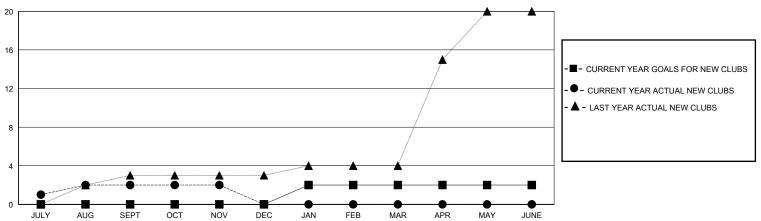

## District 301D2

GMT: LOCATION PHILIPPINES GMT CA

| •             |               |             |               |                       |                        |                         | •                                                  |  |
|---------------|---------------|-------------|---------------|-----------------------|------------------------|-------------------------|----------------------------------------------------|--|
|               | Club          | s           |               | Members               |                        |                         |                                                    |  |
|               | RESULTS FOR   | R 2024-2025 |               | RESULTS FOR 2024-2025 |                        |                         |                                                    |  |
| QUARTER       | NEW CLUB GOAL | NEW CLUBS   | DROPPED CLUBS | QUARTER MEM           | BER GROWTH NET<br>GOAL | MEMBER GROWTH<br>ACTUAL | DROPPED<br>MEMBERS ACTUAL<br>(including transfers) |  |
| JULY/AUG/SEPT | 0             | 2           | 0             | JULY/AUG/SEPT         | 0                      | 97                      | 140                                                |  |
| OCT/NOV/DEC   | 0             | 0           | 2             | OCT/NOV/DEC           | 0                      | 27                      | 38                                                 |  |
| JAN/FEB/MAR   | 2             | 0           | 0             | JAN/FEB/MAR           | 150                    | 0                       | 0                                                  |  |
| APR/MAY/JUNE  | 0             | 0           | 0             | APR/MAY/JUNE          | 0                      | 0                       | 0                                                  |  |