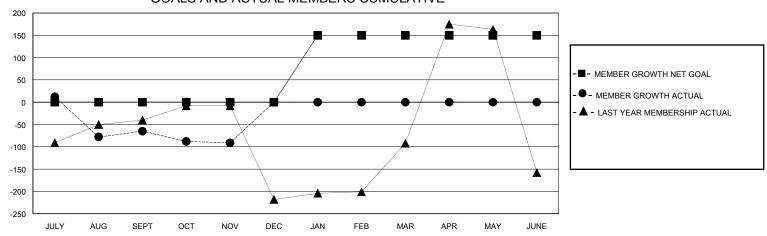

## District 301D2

GMT: LOCATION PHILIPPINES GMT CA

| •             |               |             |               |                       |                        |                         | •                                                  |  |
|---------------|---------------|-------------|---------------|-----------------------|------------------------|-------------------------|----------------------------------------------------|--|
|               | Club          | s           |               | Members               |                        |                         |                                                    |  |
|               | RESULTS FOR   | R 2024-2025 |               | RESULTS FOR 2024-2025 |                        |                         |                                                    |  |
| QUARTER       | NEW CLUB GOAL | NEW CLUBS   | DROPPED CLUBS | QUARTER MEM           | BER GROWTH NET<br>GOAL | MEMBER GROWTH<br>ACTUAL | DROPPED<br>MEMBERS ACTUAL<br>(including transfers) |  |
| JULY/AUG/SEPT | 0             | 2           | 0             | JULY/AUG/SEPT         | 0                      | 97                      | 140                                                |  |
| OCT/NOV/DEC   | 0             | 0           | 2             | OCT/NOV/DEC           | 0                      | 27                      | 38                                                 |  |
| JAN/FEB/MAR   | 2             | 0           | 0             | JAN/FEB/MAR           | 150                    | 0                       | 0                                                  |  |
| APR/MAY/JUNE  | 0             | 0           | 0             | APR/MAY/JUNE          | 0                      | 0                       | 0                                                  |  |

## GOALS AND ACTUAL MEMBERS CUMULATIVE

| DROPPED CLUBS: 2 |     | 13 CLUBS OF 99 ADDED 1 OR MORE<br>NEW MEMBERS | GENDER DISTRIBUTION  MALE 1,070 (43.13%) |                |   |
|------------------|-----|-----------------------------------------------|------------------------------------------|----------------|---|
| DROPPED MEMBERS  |     |                                               | FEMALE                                   | 1,403 (56.55%) |   |
| DECEASED         | 3   | CLICK HERE FOR CUMULATIVE                     | TOTAL FAMILY UNIT MEMBERS                |                | 0 |
| CLUB CANCELLED   | 42  | MEMBERSHIP DATA                               |                                          | 5.1.(1).5      | 0 |
| OTHER            | 153 |                                               | FAMILY MEMBERS PAYING HALF DUES          |                | U |
| TOTAL            | 198 |                                               |                                          |                |   |